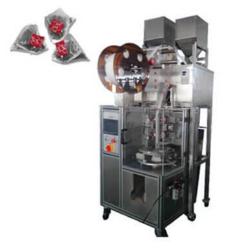

## Nylon pyramid tea packing machine

## Application

Suitable for packing tea granules into pyramid/triangle bags with outer envelope automation precision equipment. Suitable for all teas; green tea, black tea, scented teas, herbal teas and also coffee granules.

## Features

1. This unit can perform either three side sealing or seal triangle teabags, just one single bond to change between the two types of shapes.

2. Automatic bag-making, measuring, filling, sealing, cutting, counting, code printing, etc.