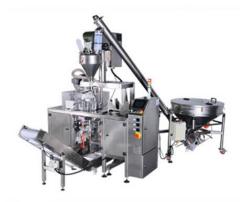

## Small Powder Packing Machine - Premade bag type

## Application

Suitable for all types of powder; beans, coffee, corn, milk, flour, wheat, cassava powder and all kinds of spices.

## Features

1. Scientific machine structure designed using strong steel material to ensure 100% stability, durability and noise reduction.

2. We have incorporated electric components from world-wide famous brands such as Siemens (Germany), Mitsubishi (Japan), Panasonic (Japan), Schneider (France).